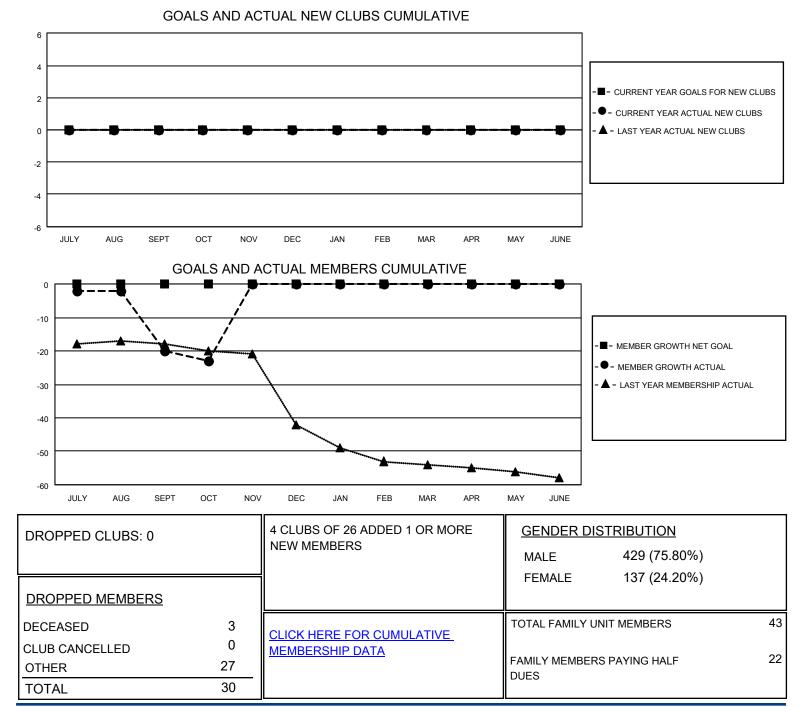

## LOCATION LOUISIANA

District 8 I

Results as of: 10/31/2020

| Clubs                 |               |           |               | Members               |                        |                         |                                                    |
|-----------------------|---------------|-----------|---------------|-----------------------|------------------------|-------------------------|----------------------------------------------------|
| RESULTS FOR 2020-2021 |               |           |               | RESULTS FOR 2020-2021 |                        |                         |                                                    |
| QUARTER               | NEW CLUB GOAL | NEW CLUBS | DROPPED CLUBS | QUARTER               | BER GROWTH NET<br>GOAL | MEMBER GROWTH<br>ACTUAL | DROPPED<br>MEMBERS ACTUAL<br>(including transfers) |
| JULY/AUG/SEPT         | 0             | 0         | 0             | JULY/AUG/SEPT         | 0                      | 5                       | 25                                                 |
| OCT/NOV/DEC           | 0             | 0         | 0             | OCT/NOV/DEC           | 0                      | 2                       | 5                                                  |
| JAN/FEB/MAR           | 0             | 0         | 0             | JAN/FEB/MAR           | 0                      | 0                       | 0                                                  |
| APR/MAY/JUNE          | 0             | 0         | 0             | APR/MAY/JUNE          | 0                      | 0                       | 0                                                  |